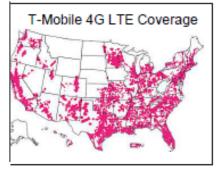

## **Verizon Advantage for Everyone**

While the competition touts cut rates on their cut rate networks, Verizon delivers real value. Remember, it's not just what you pay...it's what you pay for.

- Customers rely on Verizon for coverage, performance and reliability.
- Verizon offers the latest devices.
- Verizon's 4G LTE network covers over 98% of Americans.
- 4G LTE gives customers the power to do it all surf the web, upload and download files, watch videos, download apps and connect with their social media networks in over 500 markets throughout the U.S.

# **4G LTE Advantage**

- The Verizon 4G LTE network is the largest in the United States, delivering service at speeds up to 10 times faster than 3G.
- Stream videos, movies and more anytime on a smartphone or tablet, with no delay. Do it all at blazingly fast 4G LTE speed.
- Video chat is stutter-free when the speed of 4G LTE is combined with video chat technology.
- In the office or on the go, 4G LTE gives customers the tools to run their business. Real-time responsiveness allows seamless video conferences and the ability to upload critical files quickly.
- Connect multiple Wi-Fi enabled devices on the go with the blazingly fast speed of Verizon 4G LTE.
- verizon /

#### The Verizon Customer Experience

Keep these key points in mind as you position Verizon as the best choice

| T1 F /                                                                                                                                                                                                                                                                                                                                                                                                                                                        | 110 4 1 24 4 0 4 0                                                                                                                                                                                                                                                                                                                                                                                                                                                                                                                    |  |  |
|---------------------------------------------------------------------------------------------------------------------------------------------------------------------------------------------------------------------------------------------------------------------------------------------------------------------------------------------------------------------------------------------------------------------------------------------------------------|---------------------------------------------------------------------------------------------------------------------------------------------------------------------------------------------------------------------------------------------------------------------------------------------------------------------------------------------------------------------------------------------------------------------------------------------------------------------------------------------------------------------------------------|--|--|
| The Facts                                                                                                                                                                                                                                                                                                                                                                                                                                                     | What does it mean to Customers?                                                                                                                                                                                                                                                                                                                                                                                                                                                                                                       |  |  |
| Outstanding Network:  Only Verizon's 4G network is 100% 4G LTE – other networks use a blend of wireless technologies  With XLTE Verizon has doubled its 4G LTE bandwidth in cities coast to coast which results in faster peak speeds and greater capacity  Verizon 4G LTE covers over 98% of the U.S. population, more than any other carrier  See the difference with coverage maps at <a href="https://www.vzw.com/4g">www.vzw.com/4g</a> Compare Networks | Ability to have confidence in the network ranked 1st for Overall Network Performance  Enjoy getting more done faster and in more places on America's largest 4G LTE network  With XLTE get an enhanced 4G LTE experience, which increases the ability for everyone to stream, share, and do more  Receive connections from a network they can trust with 4G LTE Bandwidth in cities from coast to coast  Ability to download movies in minutes. Photos in seconds. Enjoy apps, games, news with smoother streaming and less buffering |  |  |
| Customer Experience:  America's Largest and Most Reliable 4G LTE Network  Reputation for service and reliability  A team that is crisis-ready, crisis-proven  Control with My Verizon                                                                                                                                                                                                                                                                         | Exceptional customer service and ready to help in a crisis      Knowledgeable, professional representatives who personalize customers' options and resolve their issues the first time      Device support available online 24 hours a day      Customers who purchase total mobile protection (TMP) through Asurion also get Tech Coach      Ability to manage their wireless account online or from their device 24/7                                                                                                               |  |  |
| Outstanding Value:  One Plan. Four Sizes.  Unlimited talk, text and sharable data for up to 10 devices  Mobile Hotspot on capable devices  Unlimited International messaging  SGB of Cloud Storage  Great variety of devices for all types of wireless users  Verizon tracks data usage for customers and sends threshold alerts                                                                                                                              | Receive the flexibility to select the plan that best fits their needs  Able to share data with other people on their account  Ability to select from a variety of devices:  Basic phones Jetpacks  Gunnected Devices  Home Solutions                                                                                                                                                                                                                                                                                                  |  |  |